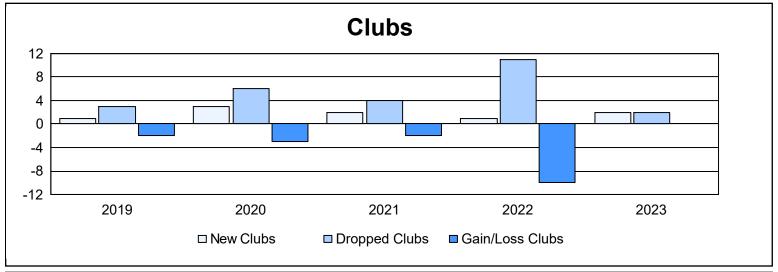

| Year      | New<br>Clubs | Dropped<br>Clubs | Gain/<br>Loss<br>Clubs | New<br>Members | Charter<br>Members | Reinstate<br>Members | Transfer<br>Members | Total<br>Member<br>Added | Total<br>Members<br>Dropped | Gain/<br>Loss<br>Members |
|-----------|--------------|------------------|------------------------|----------------|--------------------|----------------------|---------------------|--------------------------|-----------------------------|--------------------------|
| 2018-2019 | 1            | 3                | -2                     | 514            | 27                 | 30                   | 37                  | 608                      | 695                         | -87                      |
| 2019-2020 | 3            | 6                | -3                     | 359            | 87                 | 20                   | 49                  | 515                      | 783                         | -268                     |
| 2020-2021 | 2            | 4                | -2                     | 288            | 92                 | 33                   | 27                  | 440                      | 746                         | -306                     |
| 2021-2022 | 1            | 11               | -10                    | 546            | 31                 | 45                   | 34                  | 656                      | 851                         | -195                     |
| 2022-2023 | 2            | 2                | 0                      | 548            | 62                 | 25                   | 48                  | 683                      | 664                         | 19                       |
| Average   | 2            | 5                | -3                     | 451            | 60                 | 31                   | 39                  | 580                      | 748                         | -167                     |